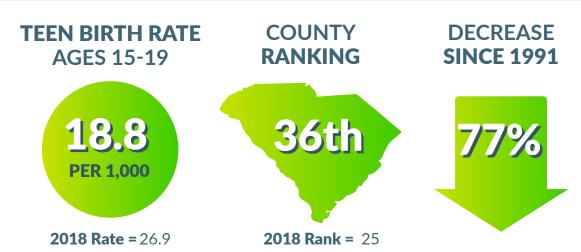

## 2019 Teen Birth Rate

## **2019 Teen Birth Numbers**

Total number of births to South Carolina teens (ages 15-19) = 3,425.