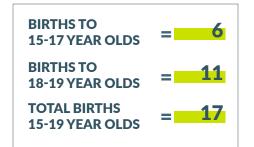

## **2019 Teen Birth Numbers**

Total number of births to South Carolina teens (ages 15-19) = 3,425.